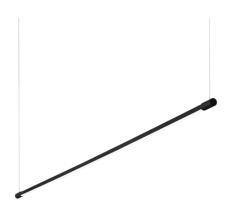

#### **Indoor - Suspensions**

 Ean
 8021696258928

 Item
 YOKO SP NERO

 Installation
 Suspensions

 Warranty
 5 years

 Gross weight
 1.58 kg

 Volume
 0.025245 m³