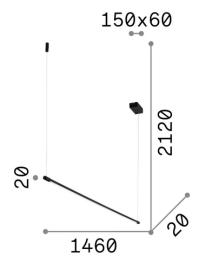

#### **Indoor - Suspensions**

 Ean
 8021696258928

 Item
 YOKO SP NERO

 Installation
 Suspensions

 Warranty
 5 years

 Gross weight
 1.58 kg

 Volume
 0.025245 m³