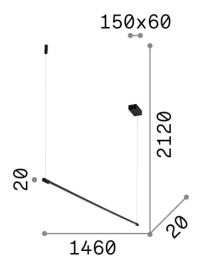

## **Indoor - Suspensions**

 Ean
 8021696258898

 Item
 YOKO SP BIANCO

 Installation
 Suspensions

 Warranty
 5 years

 Gross weight
 1.58 kg

 Volume
 0.038285 m³