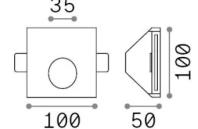

### **Technical - Recessed lights**

Ean8021696249834ItemWALKY-3 FIInstallationRecessed lightsWarranty5 yearsGross weight0.63 kg

### **Technical info**

Volume

Net weight 0.58 kg
Insulation class II
Protection index IP20
Compliance CE

Operating temperature  $0^{\circ} \sim +40 {\,}^{\circ}\text{C}$ 

DimmerNon-dimmable, On-OffPower output220-240 V AC 50/60 HzPower supplySeparate, included

Replaceable (by qualified operators only),

electronic

0.003273 m<sup>3</sup>