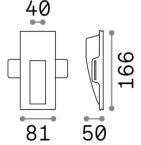

### **Technical - Recessed lights**

Ean8021696249827ItemWALKY-2 FIInstallationRecessed lightsWarranty5 years

 Warranty
 5 years

 Gross weight
 0.64 kg

 Volume
 0.00273 m³

### **Technical info**

Net weight0.58 kgInsulation classIIProtection indexIP20ComplianceCEOperating temperature $0^{\circ} \sim +40 \, ^{\circ}\text{C}$ 

DimmerNon-dimmable, On-OffPower output220-240 V AC 50/60 Hz