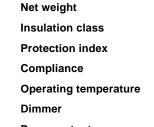

## **Technical info**

Volume

DimmerNon-dimmable, On-OffPower output220-240 V AC 50/60 HzPower supplySeparate, included

Replaceable (by qualified operators only),

electronic

0° ~ +40 °C

0.009184 m<sup>3</sup>

0.07 kg

Ш

IP20

CE