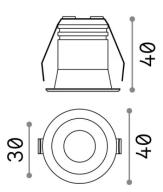

## **Technical - Recessed lights**

Ean 8021696244846
Item VIRUS FI BK BK
Installation Recessed lights
Warranty 5 years
Gross weight 0.08 kg

## **Technical info**

Volume

DimmerNon-dimmable, On-OffPower output220-240 V AC 50/60 HzPower supplySeparate, included

Replaceable (by qualified operators only),

electronic

0° ~ +40 °C

0.009184 m<sup>3</sup>