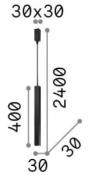

### **Indoor - Suspensions**

Ean 8021696339740

ULTRATHIN SP D040 SQUARE ON-OFF Item

OTTONE

Installation Suspensions Warranty 5 years **Gross weight** 1.16 kg Volume 0.00448 m<sup>3</sup>