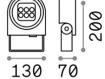

### **Technical info**

Net weight1.19 kgInsulation classIProtection indexIP65ComplianceCE

Operating temperature  $-15^{\circ} \sim +45 {\circ} \text{C}$ 

DimmerNon-dimmable, On-OffPower output220-240 V AC 50/60 Hz