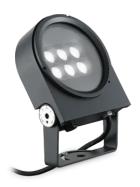

## **Outdoor - Spotlights**

**Ean** 8021696261294

Item ULEX PR H20 SOURCE

InstallationSpotlightsWarranty5 yearsGross weight1.36 kgVolume0.0036 m³

### **Technical info**

Net weight1.19 kgInsulation classIProtection indexIP65ComplianceCE

Operating temperature  $-15^{\circ} \sim +45 {\circ} \text{C}$ 

DimmerNon-dimmable, On-OffPower output220-240 V AC 50/60 Hz

### Source info

Integrated source Integrated LED module

Repleaceable sourceNoPower15 WEmissionDirectMax consuptionmax 15 W

Features LED SMD OSRAM

 CCT LED
 3000 K

 Duration LED (t. 25°c)
 50000 h

 CRI
 > 90

 SDCM
 3

 Light beam
 30°

 Light beam flux
 1150 lm

 Useful light flux
 810 lm