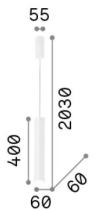

## General info

## **Indoor - Suspensions**

 Ean
 8021696211701

 Item
 TUBE SP D6 BIANCO

 Installation
 Suspensions

 Warranty
 5 years

 Gross weight
 1.22 kg

 Volume
 0.00513 m³

## Technical info

Net weight0.96 kgInsulation classIProtection indexIP20ComplianceCEOperating temperature $0^{\circ} \sim +40 \, ^{\circ}\text{C}$ 

Dimmer 1, TRIAC

**Power output** 220-240 V AC 50/60 Hz

Power supply In-built, included

Replaceable (by qualified operators only),

electronic



## Source info

Integrated source Integrated LED module

Repleaceable source Replaceable (by qualified operators only)

Power LED 11 W
Emission Direct
Max consuption max 11 W

Features LED LED COB BRIDGELUX

**CCT LED** 3000 K Duration LED (t. 25°c) 35000 h CRI > 90 **SDCM** 3 Light beam 38° Light beam flux 1050 lm Useful light flux 860 lm Standby power < 0.50 W