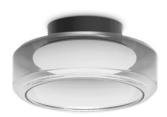

# **Topico**

### **Indoor - Ceiling lamps**

Ean 8021696333014 Item **TOPICO PL D35** Installation Ceiling lamps Warranty 5 years **Gross weight** 4 kg Volume