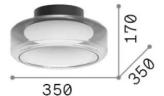

### **Indoor - Ceiling lamps**

Ean 8021696333014 Item **TOPICO PL D35** Installation Ceiling lamps Warranty 5 years **Gross weight** 4 kg Volume