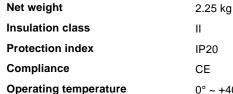

### **Indoor - Ceiling lamps**

Ean 8021696333014 Item **TOPICO PL D35** Installation Ceiling lamps Warranty 5 years **Gross weight** 4 kg Volume

## Technical info

0° ~ +40 °C Dimmer Non-dimmable

Power output 220-240 V AC 50/60 Hz In-built, included Power supply

Replaceable (by qualified operators only),

electronic

0.084318 m<sup>3</sup>

### Source info

Integrated source Integrated LED module

Repleaceable source Replaceable (by qualified operators only)

**EXEMPT** 

Power **LED 19 W Emission** Diffuse Max consuption max 19 W

**Features LED** LED SMD SAMSUNG

**CCT LED** 3000 K Duration LED (t. 25°c) 30000 h CRI > 90 **SDCM** 3 Light beam flux 2050 lm **Useful light flux** 890 lm Photobiological risk