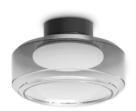

### **Indoor - Ceiling lamps**

 Ean
 8021696333007

 Item
 TOPICO PL D25

 Installation
 Ceiling lamps

 Warranty
 5 years

 Gross weight
 2.6 kg

 Volume
 0.037595 m³