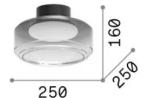

### **Indoor - Ceiling lamps**

 Ean
 8021696333007

 Item
 TOPICO PL D25

 Installation
 Ceiling lamps

 Warranty
 5 years

 Gross weight
 2.6 kg

 Volume
 0.037595 m³