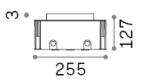

# **Taurus**

## General info

#### **Outdoor - Recessed lights**



**Ean** 8021696277028

Item TAURUS PT D17 ACCENT ROUND

**Installation** Recessed lights

Warranty 5 years Gross weight 3.25 kg

Volume -

## Technical info

Net weight3.25 kgInsulation classIProtection indexIP67ComplianceCE

Operating temperature  $-15^{\circ} \sim +45 {\circ} \text{C}$ 

DimmerNon-dimmable, On-OffPower output220-240 V AC 50/60 Hz

Power supply In-built, included

Replaceable (by qualified operators only),

electronic

Load resistance IK10

# 170



#### Source info

Integrated source Integrated LED module

Repleaceable source Replaceable (by qualified operators only)

Power 14 W
Emission Direct
Max consuption max 14 W

Features LED SMD OSRAM

 CCT LED
 3000 K

 Duration LED (t. 25°c)
 50000 h

 CRI
 > 90

 SDCM
 3

 Light beam
 28°

 Light beam flux
 1350 lm

 Useful light flux
 1050 lm