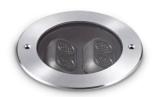

### **Outdoor - Recessed lights**

**Ean** 8021696277011

Item TAURUS PT D13 ACCENT ROUND

**Installation** Recessed lights

Warranty 5 years Gross weight 1.98 kg

Volume -