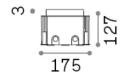

# **Taurus**

## General info

### **Outdoor - Recessed lights**



**Ean** 8021696277011

Item TAURUS PT D13 ACCENT ROUND

**Installation** Recessed lights

Warranty 5 years Gross weight 1.98 kg

Volume -

# Technical info

Net weight1.98 kgInsulation classIProtection indexIP67ComplianceCE

Operating temperature  $-15^{\circ} \sim +45 {\circ} \text{C}$ 

DimmerNon-dimmable, On-OffPower output220-240 V AC 50/60 Hz

Power supply In-built, included

Replaceable (by qualified operators only),

electronic

Load resistance IK09

# 135



### Source info

Integrated source Integrated LED module

Repleaceable source Replaceable (by qualified operators only)

Power 11 W
Emission Direct
Max consuption max 11 W

Features LED SMD OSRAM

 CCT LED
 3000 K

 Duration LED (t. 25°c)
 50000 h

 CRI
 > 90

 SDCM
 3

 Light beam
 28°

 Light beam flux
 900 lm

 Useful light flux
 790 lm