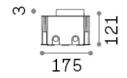

### **Technical info**

Net weight1.46 kgInsulation classIProtection indexIP67ComplianceCE

Operating temperature  $-15^{\circ} \sim +45 {\,}^{\circ}\text{C}$ 

DimmerNon-dimmable, On-OffPower output220-240 V AC 50/60 Hz