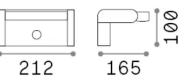

### **Outdoor - Wall lamps**

| Ean          | 8021696307176          |
|--------------|------------------------|
| Item         | SWIPE AP SENSOR COFFEE |
| Installation | Wall lamps             |
| Warranty     | 5 years                |
| Gross weight | 1.41 kg                |
| Volume       | 0.005681 m³            |