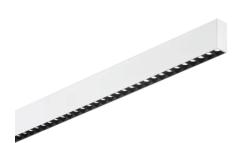

### **Technical - Systems**

**Ean** 8021696270180

Item STEEL ACCENT 3000K WH

 Installation
 Systems

 Warranty
 5 years

 Gross weight
 2.52 kg

 Volume
 0.021357 m³