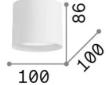

#### **Indoor - Ceiling lamps**

Ean 8021696345475

Item SPIKE LED PL OTTONE

Installation Ceiling lamps Warranty 5 years **Gross weight** 0.44 kg Volume 0.001213 m<sup>3</sup>