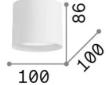

## Technical info

Net weight0.34 kgInsulation classIIProtection indexIP20ComplianceCE

Operating temperature 0° ~ +40 °C [DO NOT COVER]

DimmerNon-dimmable, On-OffPower output220-240 V AC 50/60 Hz

Power supply In-built, included