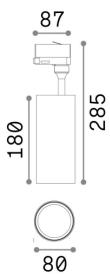

# **Technical info**

Net weight 0.87 kg Insulation class Ш **Protection index** IP20 Compliance CE

Operating temperature 0° ~ +40 °C

Dimmer Non-dimmable, On-Off Power output 220-240 V AC 50/60 Hz

Power supply In-built, included