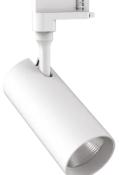

# **Technical - Spotlights and Tracks**

Ean 8021696190075

SMILE TR 3-PHASE 30W CRI80 50° 4000K Item

WH

Installation Spotlights and Tracks

Warranty 5 years **Gross weight** 0.87 kg Volume

# Source info

Integrated source Integrated LED module

Repleaceable source Replaceable (by qualified operators only)

Power 30 W **Emission** Direct Max consuption max 30 W

**Features LED** LED COB PHILIPS

**CCT LED** 4000 K Duration LED (t. 25°c) 50000 h CRI > 80 **SDCM** 3 Light beam 50° Light beam flux 4200 lm **Useful light flux** 3490 lm