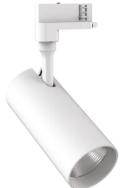

# **Technical - Spotlights and Tracks**

Ean 8021696190075

SMILE TR 3-PHASE 30W CRI80 50° 4000K Item

WH

Installation Spotlights and Tracks

Warranty 5 years **Gross weight** 0.87 kg Volume

# Source info

Integrated source Integrated LED module

Repleaceable source Replaceable (by qualified operators only)

Power 30 W **Emission** Direct Max consuption max 30 W

**Features LED** LED COB PHILIPS

**CCT LED** 4000 K Duration LED (t. 25°c) 50000 h CRI > 80 **SDCM** 3 Light beam 50° Light beam flux 4200 lm **Useful light flux** 3490 lm