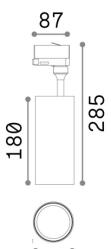

# **Technical - Spotlights and Tracks**

Ean 8021696190051

SMILE TR 3-PHASE 30W CRI80 50° 3000K Item

WH

Installation Spotlights and Tracks

Warranty 5 years **Gross weight** 0.87 kg Volume

# **Technical info**

Net weight 0.87 kg Insulation class Ш **Protection index** IP20 Compliance CE

Operating temperature 0° ~ +40 °C

Dimmer Non-dimmable, On-Off Power output 220-240 V AC 50/60 Hz

Power supply In-built, included