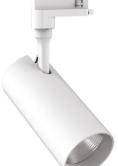

# **Technical - Spotlights and Tracks**

Ean 8021696190051

SMILE TR 3-PHASE 30W CRI80 50° 3000K Item

WH

Installation Spotlights and Tracks

Warranty 5 years **Gross weight** 0.87 kg Volume

# **Technical info**

Net weight 0.87 kg Insulation class Ш **Protection index** IP20 Compliance CE

Operating temperature 0° ~ +40 °C

Dimmer Non-dimmable, On-Off Power output 220-240 V AC 50/60 Hz

Power supply In-built, included

# Source info

Integrated source Integrated LED module

Repleaceable source Replaceable (by qualified operators only)

Power 30 W **Emission** Direct Max consuption max 30 W

**Features LED** LED COB PHILIPS

**CCT LED** 3000 K Duration LED (t. 25°c) 50000 h CRI > 80 **SDCM** 3 Light beam 50° Light beam flux 4000 lm **Useful light flux** 3320 lm