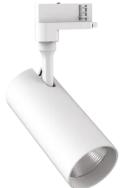

# **Technical - Spotlights and Tracks**

Ean 8021696190051

SMILE TR 3-PHASE 30W CRI80 50° 3000K Item

WH

Installation Spotlights and Tracks

Warranty 5 years **Gross weight** 0.87 kg Volume

# **Technical info**

Net weight 0.87 kg Insulation class Ш **Protection index** IP20 Compliance CE

Operating temperature 0° ~ +40 °C

Dimmer Non-dimmable, On-Off Power output 220-240 V AC 50/60 Hz

Power supply In-built, included

# Source info

Integrated source Integrated LED module

Repleaceable source Replaceable (by qualified operators only)

Power 30 W **Emission** Direct Max consuption max 30 W

**Features LED** LED COB PHILIPS

**CCT LED** 3000 K Duration LED (t. 25°c) 50000 h CRI > 80 **SDCM** 3 Light beam 50° Light beam flux 4000 lm **Useful light flux** 3320 lm