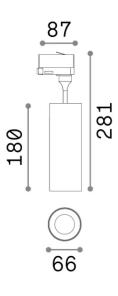

#### **Technical info**

| Net weight               | 0.61 kg                                                                                  |
|--------------------------|------------------------------------------------------------------------------------------|
| Insulation class         | II                                                                                       |
| Protection index         | IP20                                                                                     |
| Compliance               | CE                                                                                       |
| Operating temperature    | 0° ~ +40 °C                                                                              |
| Dimmer                   | Non-dimmable, On-Off                                                                     |
| Power output             | 220-240 V AC 50/60 Hz                                                                    |
| Power supply             | In-built, included<br>Replaceable (by qualified operators only),<br>electronic, tridonic |
| Load resistance          | IK06                                                                                     |
| Accessories not included | Honeycomb or Elliptical filter, Single connection<br>on-off, Link on-off profile         |