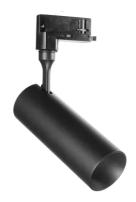

## **Technical - Spotlights and Tracks**

**Ean** 8021696189581

Item SMILE TR 3-PHASE 15W CRI80 24° 3000K BK

**Installation** Spotlights and Tracks

Warranty 5 years
Gross weight 0.61 kg

Volume -