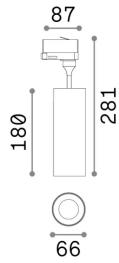

# Technical info

Net weight0.61 kgInsulation classIIProtection indexIP20ComplianceCEOperating temperature $0^{\circ} \sim +40 \, ^{\circ}\text{C}$ 

- -

DimmerNon-dimmable, On-OffPower output220-240 V AC 50/60 Hz