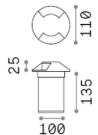

## **Outdoor - Recessed lights**

 Ean
 8021696247151

 Item
 ROCKET-2 PT 3000K

 Installation
 Recessed lights

 $\begin{tabular}{lll} Warranty & 5 years \\ Gross weight & 0.89 kg \\ Volume & 0.0016 m^3 \end{tabular}$ 