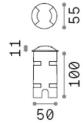

### **Outdoor - Recessed lights**

**Ean** 8021696222837

Item ROCKET MINI PT TWO SIDES

**Installation** Recessed lights

 $\begin{tabular}{lll} Warranty & 5 years \\ Gross weight & 0.4 kg \\ Volume & 0.000819 m^3 \end{tabular}$ 