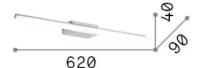

### Indoor - Wall lamps

Item RIFLESSO AP D62 BIANCO

InstallationWall lampsWarranty5 yearsGross weight1.17 kgVolume0.00384 m³