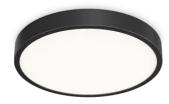

### **Indoor - Ceiling lamps**

 Ean
 8021696327686

 Item
 RAY PL D60 NERO

 Installation
 Ceiling lamps

 Warranty
 5 years

 Gross weight
 3.57 kg

 Volume
 0.035154 m³