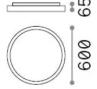

### **Indoor - Ceiling lamps**

 Ean
 8021696327686

 Item
 RAY PL D60 NERO

 Installation
 Ceiling lamps

 Warranty
 5 years

 Gross weight
 3.57 kg

 Volume
 0.035154 m³