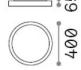

### **Indoor - Ceiling lamps**

 Ean
 8021696327600

 Item
 RAY PL D40 NERO

 Installation
 Ceiling lamps

 Warranty
 5 years

 Gross weight
 2.33 kg

 Volume
 0.016254 m³

### Technical info

Net weight2.16 kgInsulation classIIProtection indexIP44ComplianceCE

Operating temperature  $0^{\circ} \sim +40 {\,}^{\circ}\text{C}$ 

**Dimmer** Non-dimmable, On-Off, CCT Switch on Board