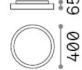

### **Indoor - Ceiling lamps**

 Ean
 8021696318264

 Item
 RAY PL D40 BIANCO

 Installation
 Ceiling lamps

 Warranty
 5 years

 Gross weight
 2.33 kg

 Volume
 0.016254 m³