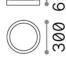

## **Indoor - Ceiling lamps**

 Ean
 8021696327570

 Item
 RAY PL D30 BIANCO

 Installation
 Ceiling lamps

 Warranty
 5 years

 Gross weight
 1.72 kg

 Volume
 0.009356 m³

## Technical info

Net weight1.62 kgInsulation classIIProtection indexIP44ComplianceCE

Operating temperature  $0^{\circ} \sim +40 {\,}^{\circ}\text{C}$ 

**Dimmer** Non-dimmable, On-Off, CCT Switch on Board