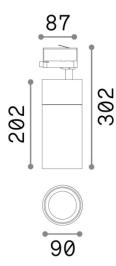

## **Technical - Spotlights and Tracks**

**Installation** Spotlights and Tracks

OFF WH

 $\begin{tabular}{lll} Warranty & 5 years \\ Gross weight & 1.48 kg \\ Volume & 0.006003 m^3 \end{tabular}$ 

### Technical info

Net weight1.2 kgInsulation classIProtection indexIP20ComplianceCEOperating temperature $0^{\circ} \sim +40 \, ^{\circ}\text{C}$ 

DimmerNon-dimmable, On-OffPower output220-240 V AC 50/60 Hz