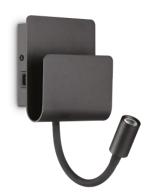

### Indoor - Wall lamps

 Ean
 8021696237930

 Item
 PROBE AP2 NERO

InstallationWall lampsWarranty5 yearsGross weight0.95 kgVolume0.002066 m³