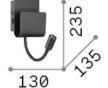

### Indoor - Wall lamps

 Ean
 8021696237930

 Item
 PROBE AP2 NERO

InstallationWall lampsWarranty5 yearsGross weight0.95 kgVolume0.002066 m³