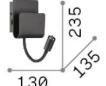

### Technical info

Net weight0.87 kgInsulation classIProtection indexIP20ComplianceCEOperating temperature $0^{\circ} \sim +40 \, ^{\circ}\text{C}$ 

DimmerNon-dimmable, On-OffPower output220-240 V AC 50/60 Hz