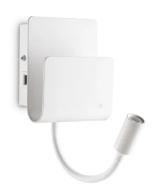

#### Indoor - Wall lamps

 Ean
 8021696243160

 Item
 PROBE AP2 BIANCO

InstallationWall lampsWarranty5 yearsGross weight0.95 kgVolume0.002066 m³

### Technical info

Net weight0.87 kgInsulation classIProtection indexIP20ComplianceCEOperating temperature $0^{\circ} \sim +40 \, ^{\circ}\text{C}$ 

DimmerNon-dimmable, On-OffPower output220-240 V AC 50/60 Hz

#### Source info

Integrated source Integrated LED module

Repleaceable source Replaceable (by qualified operators only)

Power LED 9,5 W **Emission** Direct + Indirect Max consuption max 9,5 W **Features LED** LED SMD **CCT LED** 3000 K Duration LED (t. 25°c) 20000 h CRI > 90 **SDCM** 3 Light beam flux 750 lm **Useful light flux** 600 lm Photobiological risk 2/EXEMPT