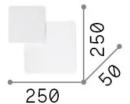

### Indoor - Wall lamps

Ean 8021696259352 Item POUCHE AP SQUARE

Installation Wall lamps Warranty 5 years **Gross weight** 1.68 kg