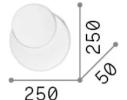

#### Indoor - Wall lamps

 Ean
 8021696259345

 Item
 POUCHE AP ROUND

InstallationWall lampsWarranty5 yearsGross weight1.37 kgVolume0.005684 m³