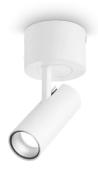

## **Indoor - Ceiling lamps**

Ean 8021696258287 Item PLAY PL BIANCO Installation Ceiling lamps Warranty 5 years **Gross weight** 0.46 kg Volume 0.001048 m<sup>3</sup>