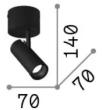

## **Indoor - Ceiling lamps**

Ean 8021696258287 Item PLAY PL BIANCO Installation Ceiling lamps Warranty 5 years **Gross weight** 0.46 kg Volume 0.001048 m<sup>3</sup>

## Technical info

Net weight 0.24 kg Insulation class Ш **Protection index** IP20 Compliance CE **Operating temperature** 

0° ~ +40 °C

Dimmer Non-dimmable, On-Off Power output 220-240 V AC 50/60 Hz

In-built, included Power supply