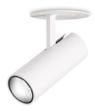

### **Technical - Recessed lights**

Ean8021696258270ItemPLAY FI WHInstallationRecessed lights

 $\begin{tabular}{lll} Warranty & 5 years \\ Gross weight & 0.45 kg \\ Volume & 0.00098 m^3 \end{tabular}$ 