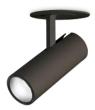

### **Technical - Recessed lights**

Ean8021696268088ItemPLAY FI BKInstallationRecessed lights

 $\begin{tabular}{lll} Warranty & 5 years \\ Gross weight & 0.45 kg \\ Volume & 0.00098 m^3 \end{tabular}$ 

### **Technical info**

Net weight0.22 kgInsulation classIIProtection indexIP20ComplianceCEOperating temperature $0^{\circ} \sim +40 \, ^{\circ}\text{C}$ 

DimmerNon-dimmable, On-OffPower output220-240 V AC 50/60 HzPower supplySeparate, included

### Source info

Integrated source Integrated LED module

Repleaceable source Replaceable (by qualified operators only)

Power 7 W **Emission** Direct Max consuption max 7 W **Features LED** LED COB **CCT LED** 3000 K Duration LED (t. 25°c) 30000 h CRI > 90 **SDCM** 3 Light beam 17° Light beam flux 520 lm Useful light flux 430 lm