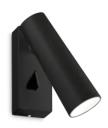

### Indoor - Wall lamps

 Ean
 8021696281001

 Item
 PIPE AP NERO

 Installation
 Wall lamps

 Warranty
 5 years

 Gross weight
 0.47 kg

 Volume
 0.000756 m³