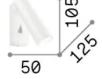

### Indoor - Wall lamps

 Ean
 8021696281001

 Item
 PIPE AP NERO

 Installation
 Wall lamps

 Warranty
 5 years

 Gross weight
 0.47 kg

 Volume
 0.000756 m³