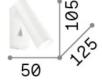

## Technical info

Volume

Net weight 0.4 kg Insulation class Ш **Protection index** IP20 Compliance CE **Operating temperature** 

0° ~ +40 °C

Dimmer Non-dimmable, On-Off Power output 220-240 V AC 50/60 Hz

Power supply In-built, included