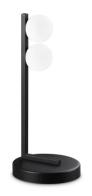

## Indoor - Table lamps

**Ean** 8021696313320

Item PING PONG TL2 NERO

InstallationTable lampsWarranty5 yearsGross weight1.52 kgVolume0.009344 m³