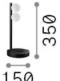

## **Technical info**

Net weight 1.15 kg
Insulation class II
Protection index IP20
Compliance CE

Operating temperature  $0^{\circ} \sim +40 {\,}^{\circ}\text{C}$ 

DimmerNon-dimmable, On-OffPower output220-240 V AC 50/60 Hz