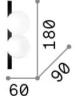

### Indoor - Wall lamps

Ean 8021696328270

Item PING PONG AP2 BIANCO

Installation Wall lamps Warranty 5 years **Gross weight** 0.65 kg Volume 0.0023 m<sup>3</sup>