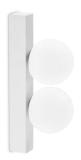

### Indoor - Wall lamps

Ean 8021696328270

Item PING PONG AP2 BIANCO

Installation Wall lamps Warranty 5 years **Gross weight** 0.65 kg Volume 0.0023 m<sup>3</sup>