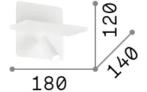

### Indoor - Wall lamps

Ean 8021696287300 Item PIANO AP NERO Installation Wall lamps Warranty 5 years **Gross weight** 1 kg Volume 0.0051 m<sup>3</sup>

### Technical info

Net weight 0.8 kg Insulation class Ш **Protection index** IP20 Compliance CE **Operating temperature** 

0° ~ +40 °C

Dimmer Non-dimmable, On-Off Power output 220-240 V AC 50/60 Hz

Power supply In-built, included