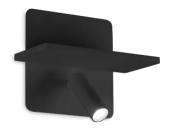

### Indoor - Wall lamps

Ean 8021696287300 Item PIANO AP NERO Installation Wall lamps Warranty 5 years **Gross weight** 1 kg Volume 0.0051 m<sup>3</sup>