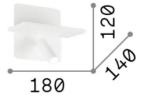

#### Indoor - Wall lamps

 Ean
 8021696287317

 Item
 PIANO AP BIANCO

InstallationWall lampsWarranty5 yearsGross weight1 kgVolume0.0051 m³