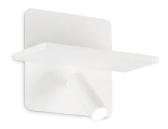

#### Indoor - Wall lamps

 Ean
 8021696287317

 Item
 PIANO AP BIANCO

InstallationWall lampsWarranty5 yearsGross weight1 kgVolume0.0051 m³