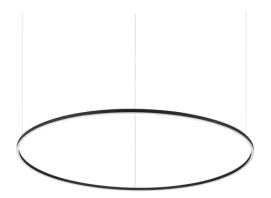

# **Indoor - Suspensions**

**Ean** 8021696285061

Item ORACLE SLIM SP D150 ROUND 3000K ON-

OFF BK

InstallationSuspensionsWarranty5 yearsGross weight6.28 kgVolume0.3072 m³