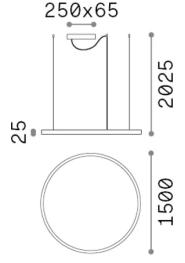

# **Indoor - Suspensions**

**Ean** 8021696285061

Item ORACLE SLIM SP D150 ROUND 3000K ON-

OFF BK

InstallationSuspensionsWarranty5 yearsGross weight6.28 kgVolume0.3072 m³