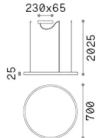

## **Indoor - Suspensions**

**Ean** 8021696304410

Item ORACLE SLIM SP D070 ROUND 4000K ON-

OFF BK

0.05776 m<sup>3</sup>

InstallationSuspensionsWarranty5 yearsGross weight3.25 kg

### Technical info

Volume

 Net weight
 1.2 kg

 Insulation class
 II

 Protection index
 IP20

 Compliance
 CE

Operating temperature  $0^{\circ} \sim +40 {\,}^{\circ}\text{C}$ 

DimmerNon-dimmable, On-OffPower output220-240 V AC 50/60 Hz