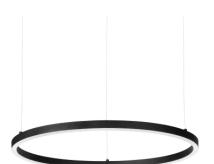

## **Indoor - Suspensions**

**Ean** 8021696304410

Item ORACLE SLIM SP D070 ROUND 4000K ON-

OFF BK

0.05776 m<sup>3</sup>

InstallationSuspensionsWarranty5 yearsGross weight3.25 kg