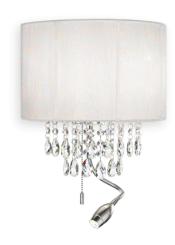

### Indoor - Wall lamps

 Ean
 8021696068268

 Item
 OPERA AP3

 Installation
 Wall lamps

 Warranty
 5 years

 Gross weight
 1.97 kg

 Volume
 0.0208 m³

#### Source info

Integrated source Light bulb (not included), Integrated LED

module

Repleaceable source Replaceable (LED: by qualified operators only)

**Power** E14/LED max 1 x 40W / 1.5 W

Emission Diffuse + Direct

Recommended bulb 101217 E14 SFERA 4W 3000K CRI80 BIANCO