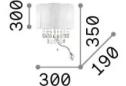

### Indoor - Wall lamps

 Ean
 8021696068268

 Item
 OPERA AP3

 Installation
 Wall lamps

 Warranty
 5 years

 Gross weight
 1.97 kg

 Volume
 0.0208 m³