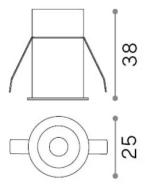

### **Technical - Recessed lights**

Ean 8021696274775 Item ONE 2W D2.5 Installation Recessed lights Warranty 5 years

**Gross weight** 0.09 kg Volume 0.000489 m<sup>3</sup>

### Technical info

Net weight 0.07 kg Insulation class Ш **Protection index** IP20 Compliance CE

Operating temperature 0° ~ +40 °C [DO NOT COVER]

Dimmer Non-dimmable, On-Off Power output 220-240 V AC 50/60 Hz Power supply Separate, included