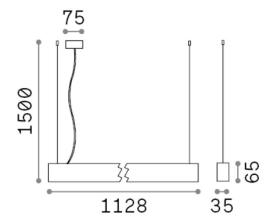

#### **Technical - Systems**

 Ean
 8021696271200

 Item
 OFFICE SP 4000K BK

 Installation
 Systems

 Warranty
 5 years

 Gross weight
 1.86 kg

 Volume
 0.004096 m³

# Technical info

Net weight1.82 kgInsulation classIProtection indexIP20ComplianceCEOperating temperature $0^{\circ} \sim +40 \, ^{\circ}\text{C}$ 

DimmerNon-dimmable, On-OffPower output220-240 V AC 50/60 Hz