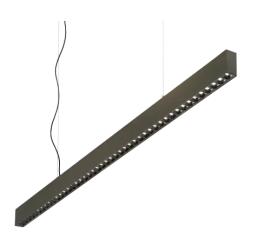

#### **Technical - Systems**

 Ean
 8021696271200

 Item
 OFFICE SP 4000K BK

 Installation
 Systems

 Warranty
 5 years

 Gross weight
 1.86 kg

 Volume
 0.004096 m³

#### Source info

Integrated source Integrated LED module

Repleaceable source Replaceable (by qualified operators only)

Power 30 W **Emission** Direct Max consuption max 30 W **Features LED** LED SMD **CCT LED** 4000 K Duration LED (t. 25°c) 50000 h CRI > 90 **SDCM** 3 Light beam 37° **UGR Maximum** < 16 Light beam flux 3700 lm **Useful light flux** 2360 lm