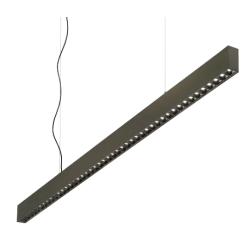

# Office



## General info

#### **Technical - Systems**

Ean 8021696271187 Item OFFICE SP 3000K BK

Installation Systems Warranty 5 years **Gross weight** 1.86 kg Volume 0.004128 m<sup>3</sup>

### Technical info



Net weight 1.82 kg Insulation class Ī **Protection index** IP20 Compliance CE Operating temperature 0° ~ +40 °C

Dimmer Non-dimmable, On-Off Power output 220-240 V AC 50/60 Hz

Power supply In-built, included

Replaceable (by qualified operators only),

electronic

Load resistance IK06

#### Source info

Power

Integrated source Integrated LED module

Repleaceable source Replaceable (by qualified operators only)

30 W **Emission** Direct Max consuption max 30 W **Features LED** LED SMD **CCT LED** 3000 K Duration LED (t. 25°c) 50000 h CRI > 90 **SDCM** 3 Light beam 37° **UGR Maximum**