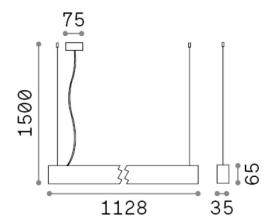

# Office



## General info

#### **Technical - Systems**

Ean 8021696271187 Item OFFICE SP 3000K BK

Installation Systems Warranty 5 years **Gross weight** 1.86 kg Volume 0.004128 m<sup>3</sup>

### Technical info



Net weight 1.82 kg Insulation class Ī **Protection index** IP20 Compliance CE Operating temperature 0° ~ +40 °C

Dimmer Non-dimmable, On-Off Power output 220-240 V AC 50/60 Hz

Power supply In-built, included

Replaceable (by qualified operators only),

electronic

Load resistance IK06

#### Source info

Power

Integrated source Integrated LED module

Repleaceable source Replaceable (by qualified operators only)

30 W **Emission** Direct Max consuption max 30 W **Features LED** LED SMD **CCT LED** 3000 K Duration LED (t. 25°c) 50000 h CRI > 90 **SDCM** 3 Light beam 37° **UGR Maximum** < 16 Light beam flux 3550 lm **Useful light flux** 2270 lm