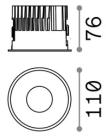

### **Technical - Recessed lights**

**Ean** 8021696266503

Item OFF FI 15W 4000K WH

**Installation** Recessed lights

 Warranty
 5 years

 Gross weight
 0.57 kg

 Volume
 0.002128 m³

### Technical info

Net weight 0.46 kg
Insulation class II
Protection index IP20
Compliance CE

Operating temperature  $0^{\circ} \sim +40 {\,}^{\circ}\text{C}$ 

DimmerNon-dimmable, On-OffPower output220-240 V AC 50/60 HzPower supplySeparate, included