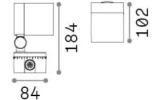

## General info

 Ean
 8021696325019

 Item
 O-ZONE PT SMALL

 Installation
 Floor lamps

 Warranty
 5 years

 Gross weight
 1.1 kg

 Volume
 0.006032 m³

## **Technical info**

Net weight0.8 kgInsulation classIProtection indexIP66ComplianceCE

Operating temperature  $-15^{\circ} \sim +45 {\circ} \text{C}$ 

DimmerNon-dimmable, On-OffPower output220-240 V AC 50/60 Hz