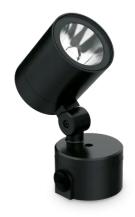

## **O-zone**

## General info

 Ean
 8021696325019

 Item
 O-ZONE PT SMALL

 Installation
 Floor lamps

 Warranty
 5 years

 Gross weight
 1.1 kg

 Volume
 0.006032 m³

## **Technical info**

Net weight0.8 kgInsulation classIProtection indexIP66ComplianceCE

Operating temperature  $-15^{\circ} \sim +45 {\circ} \text{C}$ 

DimmerNon-dimmable, On-OffPower output220-240 V AC 50/60 Hz

## Source info

Integrated source Integrated LED module

Repleaceable source Replaceable (by qualified operators only)

Power LED 13 W
Emission Direct
Max consuption max 13 W

Features LED COB CITIZEN

**CCT LED** 3000 K Duration LED (t. 25°c) 50000 h CRI > 90 **SDCM** 3 Light beam 47° Light beam flux 1100 lm Useful light flux 970 lm Photobiological risk 1